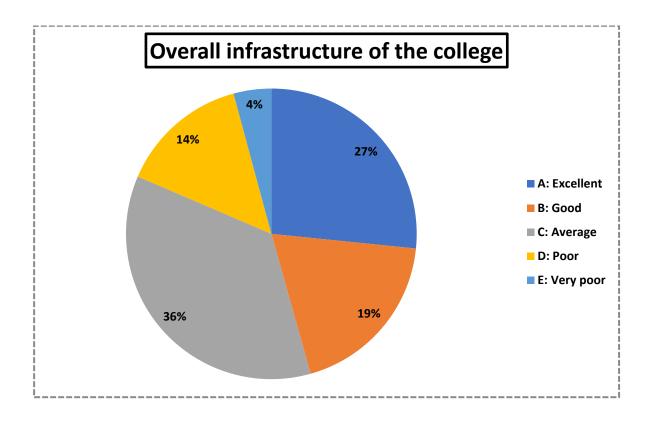

- i) Curriculum and teaching (Item no. 1,2,3,6)
- ii) Student-teacher interactions (Item no. 4,5)
- iii) Library facilities (Item no. 10,11)
- iv) Laboratory facilities (Item no. 7)
- v) Examination system (Item no. 9)
- vi) Functioning of the college office (Item no. 8,12,13,14)
- vii) Overall infrastructure of the college (Item no. 15,17,18,19,20)
- viii) Scope for extra-curricular activities (Item no. 16)

## Analysis of students' feedback

The online survey was based on five point scale grading system. Relative percentage of each of the five responses for each of the 8 core aspects are graphically presented below. Overall 540 responses were received from the students.