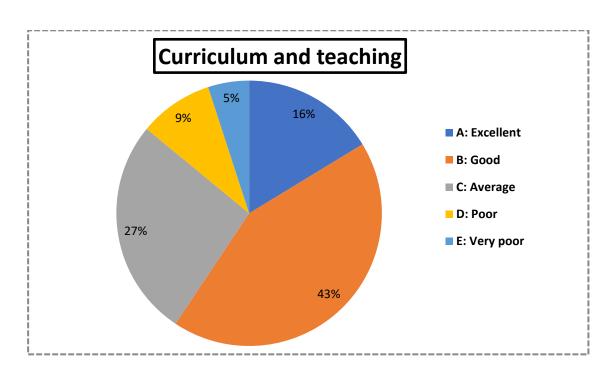

- i) Curriculum and teaching (Item no. 1,2,3,6)
- ii) Student-teacher interactions (Item no. 4,5)
- iii) Library facilities (Item no. 10,11)
- iv) Laboratory facilities (Item no. 7)
- v) Examination system (Item no. 9)
- vi) Functioning of the college office (Item no. 8,12,13,14)
- vii) Overall infrastructure of the college (Item no. 15,17,18,19,20)
- viii) Scope for extra-curricular activities (Item no. 16)

## Analysis of students' feedback

The online survey was based on five point scale grading system. Relative percentage of each of the five responses for each of the 8 core aspects are graphically presented below. Overall 540 responses were received from the students.