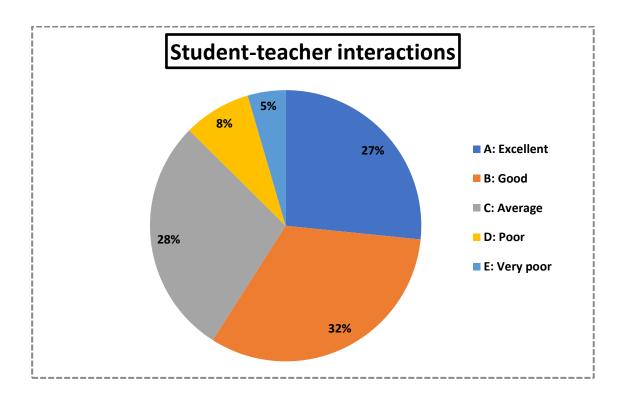

- i) Curriculum and teaching (Item no. 1,2,3,6)
- ii) Student-teacher interactions (Item no. 4,5)
- iii) Library facilities (Item no. 10,11)
- iv) Laboratory facilities (Item no. 7)
- v) Examination system (Item no. 9)
- vi) Functioning of the college office (Item no. 8,12,13,14)
- vii) Overall infrastructure of the college (Item no. 15,17,18,19,20)
- viii) Scope for extra-curricular activities (Item no. 16)

## Analysis of students' feedback

The online survey was based on five point scale grading system. Relative percentage of each of the five responses for each of the 8 core aspects are graphically presented below. Overall 540 responses were received from the students.