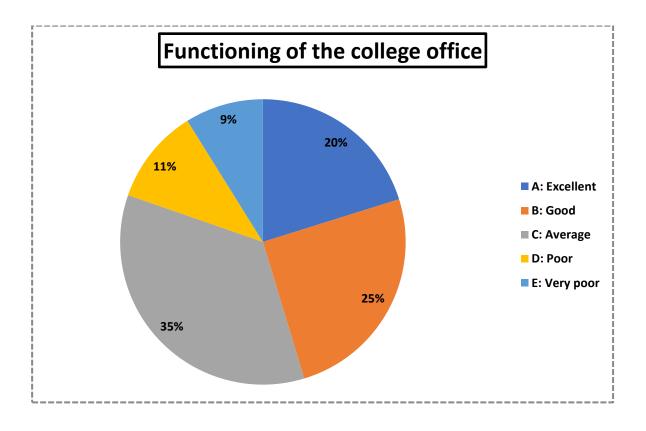

- i) Curriculum and teaching (Item no. 1,2,3,6)
- ii) Student-teacher interactions (Item no. 4,5)
- iii) Library facilities (Item no. 10,11)
- iv) Laboratory facilities (Item no. 7)
- v) Examination system (Item no. 9)
- vi) Functioning of the college office (Item no. 8,12,13,14)
- vii) Overall infrastructure of the college (Item no. 15,17,18,19,20)
- viii) Scope for extra-curricular activities (Item no. 16)

## Analysis of students' feedback

The online survey was based on five point scale grading system. Relative percentage of each of the five responses for each of the 8 core aspects are graphically presented below. Overall 540 responses were received from the students.