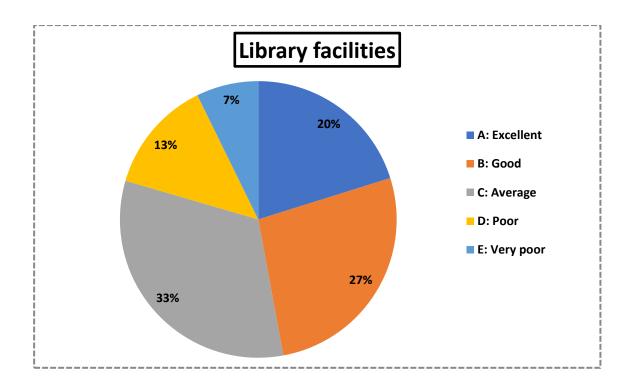

- i) Curriculum and teaching (Item no. 1,2,3,6)
- ii) Student-teacher interactions (Item no. 4,5)
- iii) Library facilities (Item no. 10,11)
- iv) Laboratory facilities (Item no. 7)
- v) Examination system (Item no. 9)
- vi) Functioning of the college office (Item no. 8,12,13,14)
- vii) Overall infrastructure of the college (Item no. 15,17,18,19,20)
- viii) Scope for extra-curricular activities (Item no. 16)

## Analysis of students' feedback

The online survey was based on five point scale grading system. Relative percentage of each of the five responses for each of the 8 core aspects are graphically presented below. Overall 540 responses were received from the students.