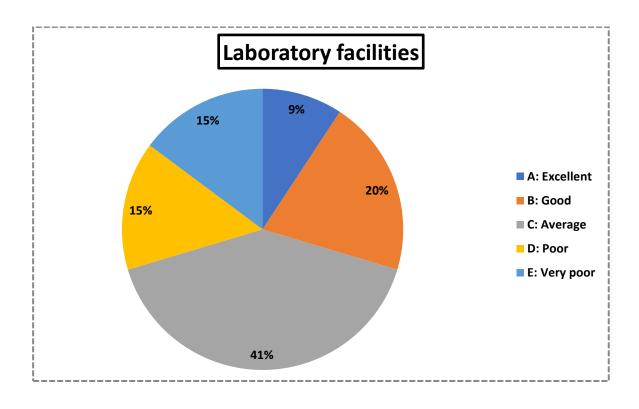

- i) Curriculum and teaching (Item no. 1,2,3,6)
- ii) Student-teacher interactions (Item no. 4,5)
- iii) Library facilities (Item no. 10,11)
- iv) Laboratory facilities (Item no. 7)
- v) Examination system (Item no. 9)
- vi) Functioning of the college office (Item no. 8,12,13,14)
- vii) Overall infrastructure of the college (Item no. 15,17,18,19,20)
- viii) Scope for extra-curricular activities (Item no. 16)

## Analysis of students' feedback

The online survey was based on five point scale grading system. Relative percentage of each of the five responses for each of the 8 core aspects are graphically presented below. Overall 540 responses were received from the students.