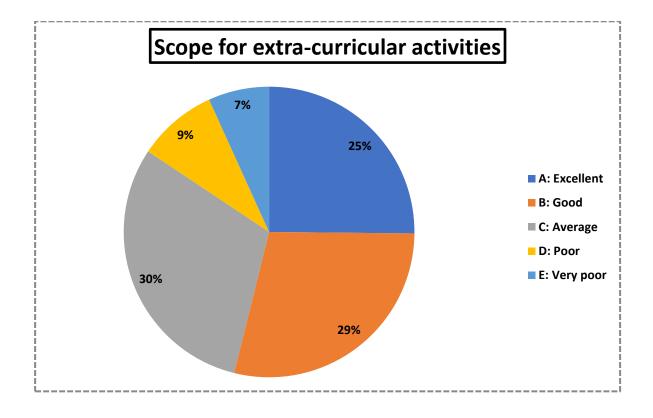

- i) Curriculum and teaching (Item no. 1,2,3,6)
- ii) Student-teacher interactions (Item no. 4,5)
- iii) Library facilities (Item no. 10,11)
- iv) Laboratory facilities (Item no. 7)
- v) Examination system (Item no. 9)
- vi) Functioning of the college office (Item no. 8,12,13,14)
- vii) Overall infrastructure of the college (Item no. 15,17,18,19,20)
- viii) Scope for extra-curricular activities (Item no. 16)

## Analysis of students' feedback

The online survey was based on five point scale grading system. Relative percentage of each of the five responses for each of the 8 core aspects are graphically presented below. Overall 540 responses were received from the students.