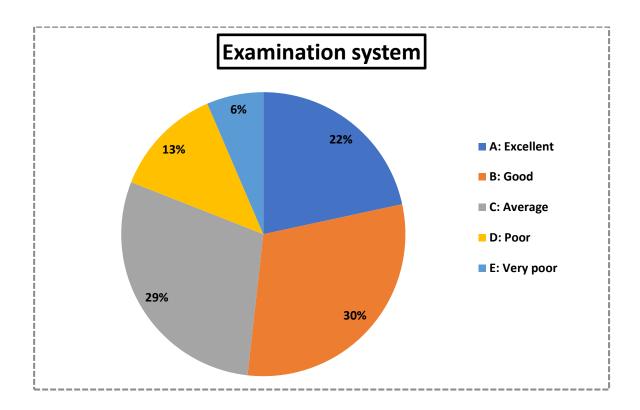

- i) Curriculum and teaching (Item no. 1,2,3,6)
- ii) Student-teacher interactions (Item no. 4,5)
- iii) Library facilities (Item no. 10,11)
- iv) Laboratory facilities (Item no. 7)
- v) Examination system (Item no. 9)
- vi) Functioning of the college office (Item no. 8,12,13,14)
- vii) Overall infrastructure of the college (Item no. 15,17,18,19,20)
- viii) Scope for extra-curricular activities (Item no. 16)

## Analysis of students' feedback

The online survey was based on five point scale grading system. Relative percentage of each of the five responses for each of the 8 core aspects are graphically presented below. Overall 540 responses were received from the students.